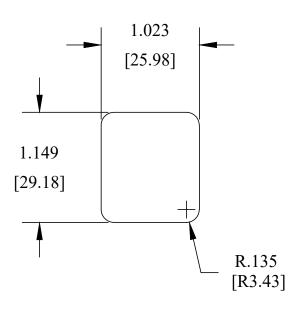

[] = MM

| TOLERANCES              | COSMETIC PAN                             |               |                          |  |  |
|-------------------------|------------------------------------------|---------------|--------------------------|--|--|
| INCH:<br>±.005 [±.13]   | FELDWARE INC                             |               |                          |  |  |
| Radius:<br>±.010 [±.25] | DRAWN BY: D. Feldman  DATE: JUNE 9, 2021 |               | CODE: xxxxxxxxxxxxx      |  |  |
|                         | MATERIAL: xxxxxxxxxxxxx                  | SCALE:<br>1:1 | TOOL<br>NUMBER: 2508.172 |  |  |