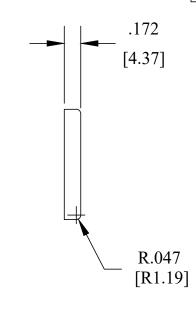

[] = MM

| TOLERANCES              | COSMETIC PAN                             |               |                          |  |  |
|-------------------------|------------------------------------------|---------------|--------------------------|--|--|
| INCH:<br>±.005 [±.13]   | FELDWARE INC                             |               |                          |  |  |
| Radius:<br>±.010 [±.25] | DRAWN BY: D. Feldman  DATE: JUNE 9, 2021 |               | CODE: xxxxxxxxxxxxx      |  |  |
|                         | MATERIAL: xxxxxxxxxxxxx                  | SCALE:<br>1:1 | TOOL<br>NUMBER: 2508.172 |  |  |