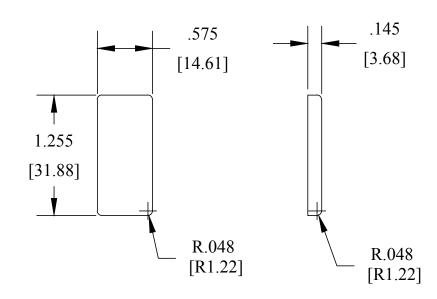

[] = MM

|   | TOLERANCES              | COSMETIC PAN                  |               |                          |  |  |
|---|-------------------------|-------------------------------|---------------|--------------------------|--|--|
|   | INCH:<br>±.005 [±.13]   | FELDWARE INC                  |               |                          |  |  |
|   | Radius:<br>±.010 [±.25] | DRAWN BY: DF  DATE: SEPTEMBER | 11, 2019      | CODE:<br>XXX-XXX-XXX-XXX |  |  |
| , |                         | MATERIAL:<br>xxxxxxx-xxxxxx   | SCALE:<br>1:1 | TOOL<br>NUMBER: 2065.145 |  |  |