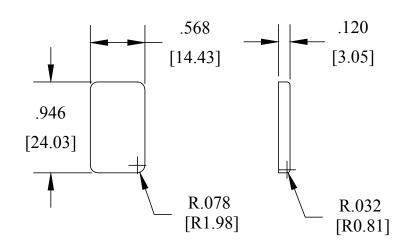

[] = MM

| TOLERANCES              | COSMETIC PAN FELDWARE INC        |               |                          |  |  |
|-------------------------|----------------------------------|---------------|--------------------------|--|--|
| INCH:<br>±.005 [±.13]   |                                  |               |                          |  |  |
| Radius:<br>±.010 [±.25] | DRAWN BY: DF  DATE: APRIL 20, 20 | 005           | CODE:<br>XXX-XXX-XXX-XXX |  |  |
|                         | MATERIAL:<br>xxxxxxx-xxxxxx      | SCALE:<br>1:1 | TOOL<br>NUMBER: 2030.120 |  |  |