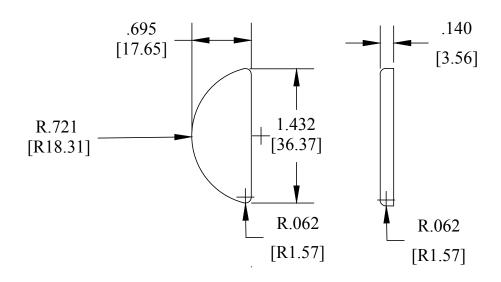

| 1876.140 |                        |  |  |  |  |
|----------|------------------------|--|--|--|--|
| DATE     | E REVISION DESCRIPTION |  |  |  |  |
|          |                        |  |  |  |  |
|          |                        |  |  |  |  |
|          |                        |  |  |  |  |
|          |                        |  |  |  |  |
|          |                        |  |  |  |  |

[] = MM

|   | TOLERANCES              | EEL DWADE INC                    |               |                          |  |  |
|---|-------------------------|----------------------------------|---------------|--------------------------|--|--|
|   | INCH:<br>±.005 [±.13]   |                                  |               |                          |  |  |
|   | Radius:<br>±.010 [±.25] | DRAWN BY: DF  DATE: JULY 30, 201 | 8             | CODE:<br>XXX-XXX-XXX-XXX |  |  |
| , |                         | MATERIAL: xxxxxxx-xxxxx          | SCALE:<br>1:1 | tool<br>number: 1876.140 |  |  |