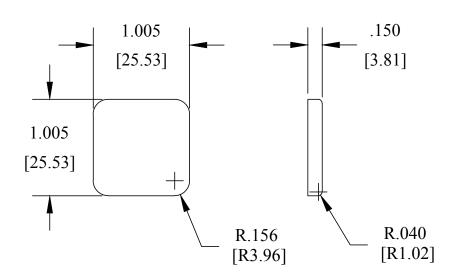

|      | 1287.150             |      |  |  |  |  |
|------|----------------------|------|--|--|--|--|
| DATE | REVISION DESCRIPTION | AUTH |  |  |  |  |
|      |                      |      |  |  |  |  |
|      |                      |      |  |  |  |  |
|      |                      |      |  |  |  |  |
|      |                      |      |  |  |  |  |
|      |                      |      |  |  |  |  |

[] = MM

| TOLERANCES              | COSMETIC PAN                   |               |                          |  |  |
|-------------------------|--------------------------------|---------------|--------------------------|--|--|
| INCH:<br>±.005 [±.13]   | FELDWARE INC                   |               |                          |  |  |
| Radius:<br>±.010 [±.25] | DRAWN BY: DF  DATE: JULY 30, 2 | 2018          | CODE: XXX-XXX-XXX-XXX    |  |  |
|                         | MATERIAL:<br>xxxxxxx-xxxxxx    | SCALE:<br>1:1 | TOOL<br>NUMBER: 1287.150 |  |  |